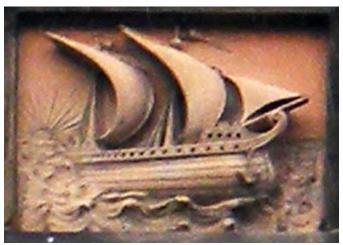

## LIVERPOOL TREASURE HUNT PREVIEW PAGES: FROM THE FAMILY HUNT...

13. What sort of boat is the Glacerie?

14. Look left, what is the name of the little house you can see in the corner?

Continue straight ahead and find some statues